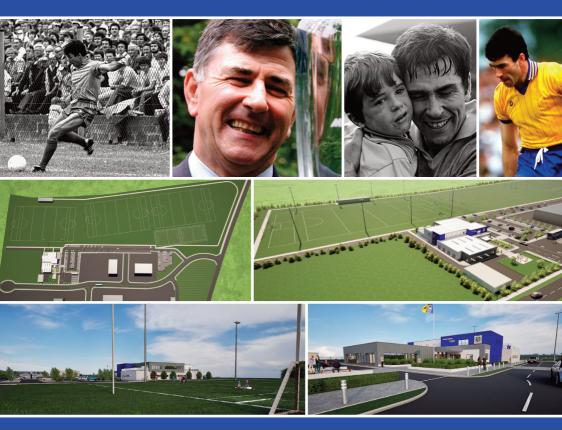

#### DERMOT EARLEY CENTRE OF EXCELLENCE

A site has been acquired on the west side of Roscommon Town on the Racecourse Road for the Dermot Earley Centre of Excellence. Planning permission was recently granted for the construction of three full-size pitches and two smaller astroturf pitches along with dressing rooms, meeting rooms and ancillary services, including a spectator stand.

It will also include a ball wall, office buildings, a canteen, a perimeter walking track and gym. A funding plan has now been put in place to deliver this project.

For more information on becoming a partner with Roscommon GAA - Club Rossie, please contact;