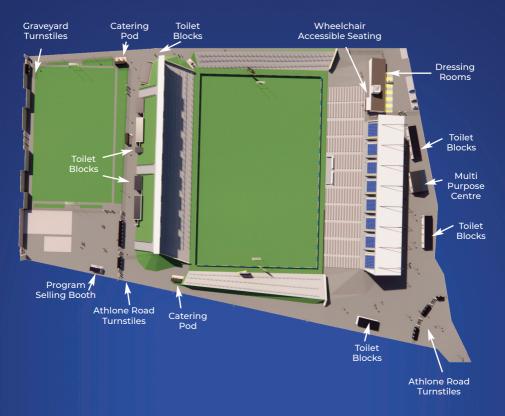

### **DR. HYDE PARK**

The redevelopment of Dr Hyde park is well underway and stage one will see the seating in the main stand replaced and the pedestrian area behind the stand resurfaced. Upgrading of the seated area in front of the stand has commenced.

The concrete seating has been removed and the concrete supports for new seating are being put in place. This will be an all-seated area including a covered wheelchair viewing section. New dugouts are also being built as part of this phase. Applications for funding and the next stages of the development are currently being reviewed.